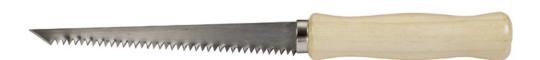

# 6" Wallboard Saw Part # Description List WS-6 6" WALLBOARD SAW \$6.40

- Narrow Blade Ideal For Awkward Cuts
- ◆ Carded And Sold Individually