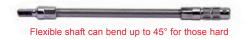

Sleeve extends up to 8" (on 5" length sleeve guide) to hold screw while fastening.

| Part #    | OAL    | Body<br>Dia. | Retaining<br>Ring | Description         | List    |
|-----------|--------|--------------|-------------------|---------------------|---------|
| FX-075-01 | 7-1/4" | 1/2"         | YES / BALL        | FLEXIBLE BIT HOLDER | \$14.85 |