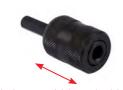

Pull back system locks in bits.

| Part #    | OAL | Body<br>Dia. | Retaining<br>Ring | Description         | List   |
|-----------|-----|--------------|-------------------|---------------------|--------|
| BH-075-SL | 3"  | 7/16"        | NO                | SLEEVE GUIDE HOLDER | \$6.18 |
| BH-125-SL | 5"  | 7/16"        | NO                | SLEEVE GUIDE HOLDER | \$6.53 |