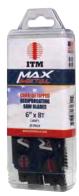

## MAX METAL Carbide Tipped Reciprocating Blades

| Part # | Blade<br>Length | Teeth<br>Per Inch | Description   | Width / Length  | Pack<br>QTY. | List/Pack |
|--------|-----------------|-------------------|---------------|-----------------|--------------|-----------|
| СТ6    | 6"              | 8T                | Carbide Teeth | 1" x 6" x .050" | 5            | \$115.00  |
| СТ9    | 9"              | 8T                | Carbide Teeth | 1" x 9" x .050" | 5            | \$171.00  |

| Part #<br>QTY. 25 Pcs. | List/Pack |
|------------------------|-----------|
| СТ6-В                  | \$550.00  |
| СТ9-В                  | \$810.00  |