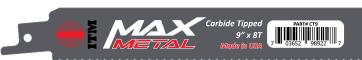

## MAX METAL Carbide Tipped Reciprocating Blades

| Part # | Blade<br>Length | Teeth<br>Per Inch | Description   | Width / Length  | Pack<br>QTY. | List/Pack |
|--------|-----------------|-------------------|---------------|-----------------|--------------|-----------|
| СТ6    | 6"              | 8T                | Carbide Teeth | 1" x 6" x .050" | 5            | \$115.00  |
| СТ9    | 9"              | 8T                | Carbide Teeth | 1" x 9" x .050" | 5            | \$171.00  |

| Part #<br>QTY. 25 Pcs. | List/Pack |
|------------------------|-----------|
| СТ6-В                  | \$550.00  |
| СТ9-В                  | \$810.00  |