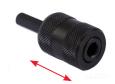

Pull back system locks in bits.

| Part #    | OAL | Body<br>Dia. | Retaining<br>Ring | Description         | List   |
|-----------|-----|--------------|-------------------|---------------------|--------|
| BH-075-SL | 3"  | 7/16"        | NO                | SLEEVE GUIDE HOLDER | \$6.18 |
| BH-125-SL | 5"  | 7/16"        | NO                | SLEEVE GUIDE HOLDER | \$6.53 |