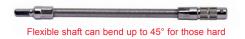

Sleeve extends up to 8" (on 5" length sleeve guide) to hold screw while fastening.

| Part #    | OAL    | Body<br>Dia. | Retaining<br>Ring | Description         | List    |
|-----------|--------|--------------|-------------------|---------------------|---------|
| FX-075-01 | 7-1/4" | 1/2"         | YES / BALL        | FLEXIBLE BIT HOLDER | \$14.85 |