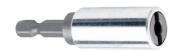

## 5/16" Bit Holders - Stainless Steel - Magnetic

| Part # | OAL    | Body<br>Dia. | Retaining<br>Ring | Description       | List    |
|--------|--------|--------------|-------------------|-------------------|---------|
| LBH-1  | 3-1/2" | 1/2"         | YES               | 2PC. CONSTRUCTION | \$15.45 |
| LBH-2  | 3"     | 1/2"         | YES               | 1PC. CONSTRUCTION | \$16.00 |