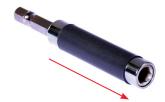

Sleeve extends up to 8" (on 5" length sleeve guide) to hold screw while fastening.

| Part #    | OAL    | Body<br>Dia. | Retaining<br>Ring | Description         | List    |
|-----------|--------|--------------|-------------------|---------------------|---------|
| FX-075-01 | 7-1/4" | 1/2"         | YES / BALL        | FLEXIBLE BIT HOLDER | \$14.85 |